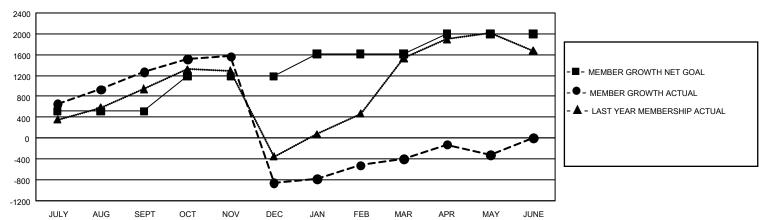

### GOALS AND ACTUAL MEMBERS CUMULATIVE

| DROPPED CLUBS: 73 |       | 842 CLUBS OF 1,371 ADDED 1 OR<br>MORE NEW MEMBERS | GENDER DISTRIBUTION                   |                 |  |
|-------------------|-------|---------------------------------------------------|---------------------------------------|-----------------|--|
|                   |       |                                                   | MALE                                  | 21,537 (54.09%) |  |
|                   |       |                                                   | FEMALE                                | 18,223 (45.76%) |  |
| DROPPED MEMBERS   |       |                                                   | NON BINARY                            | 0 (0.00%)       |  |
| DECEASED          | 155   |                                                   | PREFER NOT TO ANSWER                  | 59 (0.15%)      |  |
| CLUB CANCELLED    | 1,942 |                                                   |                                       |                 |  |
| OTHER 4,098       |       | CLICK HERE FOR CUMULATIVE MEMBERSHIP DATA         | TOTAL FAMILY UNIT MEMBERS 9,921       |                 |  |
| TOTAL             | 6,195 | MEMBERSHII BATA                                   | FAMILY MEMBERS PAYING HALF 6,110 DUES |                 |  |