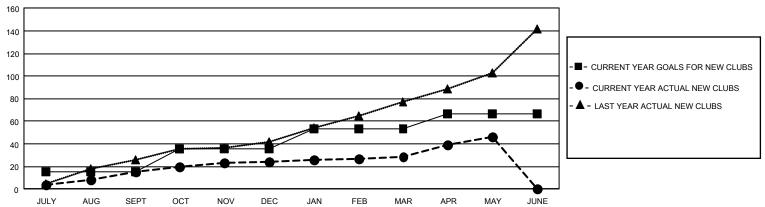

| 15        | 11            | JULY/AUG/SEPT         | 512                    | 2,750                   | 1,195                                              |
| OCT/NOV/DEC           | 63            | 9         | 46            | OCT/NOV/DEC           | 675                    | 1,192                   | 3,242                                              |
| JAN/FEB/MAR           | 51            | 5         | 14            | JAN/FEB/MAR           | 430                    | 1,578                   | 891                                                |
| APR/MAY/JUNE          | 42            | 17        | 2             | APR/MAY/JUNE          | 377                    | 1,162                   | 868                                                |

#### GOALS AND ACTUAL NEW CLUBS CUMULATIVE



### GOALS AND ACTUAL MEMBERS CUMULATIVE



| DROPPED CLUBS: 73 |       | 842 CLUBS OF 1,371 ADDED 1 OR<br>MORE NEW MEMBERS | GENDER DISTRIBUTION                   |                 |  |
|-------------------|-------|---------------------------------------------------|---------------------------------------|-----------------|--|
|                   |       |                                                   | MALE                                  | 21,537 (54.09%) |  |
|                   |       |                                                   | FEMALE                                | 18,223 (45.76%) |  |
| DROPPED MEMBERS   |       |                                                   | NON BINARY                            | 0 (0.00%)       |  |
| DECEASED          | 155   |